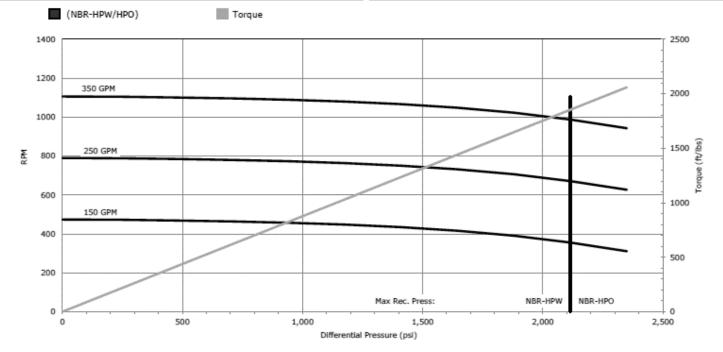

## **Performance Details**

|                                           | NBR-HPW/HPO                        |  |  |
|-------------------------------------------|------------------------------------|--|--|
| Max Diff Press psi (kPa)                  | 2,120 (14,600)                     |  |  |
| Max Torque Ft-lb (Nm)                     | 1,860 (2,600)                      |  |  |
| Stall Torque Ft-lb (Nm                    | all Torque Ft-lb (Nm 2,920 (4,000) |  |  |
| Stall Diff Press psi (kPa) 3,340 (23,000) |                                    |  |  |
| Performance Specifications                |                                    |  |  |

| Performance Specifications                  |                 |                   |  |  |  |  |
|---------------------------------------------|-----------------|-------------------|--|--|--|--|
| Speed Ratio                                 | 3.160 Rev/Gal   | (0.8348 Rev/Litre |  |  |  |  |
| Speed Range                                 | 470 to 1110 RPM |                   |  |  |  |  |
| Flow Range                                  | 150 to 350 gpm  | (570 to 1320 lpm) |  |  |  |  |
| Bearing Load (Dynamic)                      | 24,900 Lbs      | 11,800 daN        |  |  |  |  |
| Bearing Load (Static)                       | 226,240 Lbs     | 100,600 daN       |  |  |  |  |
| <b>Max Overpull</b> 447,000 Lbs 198,800 daN |                 |                   |  |  |  |  |
| Max Overpull for Re-Run                     | 313,000 Lbs     | 139,200 daN       |  |  |  |  |
| Special Features                            |                 |                   |  |  |  |  |