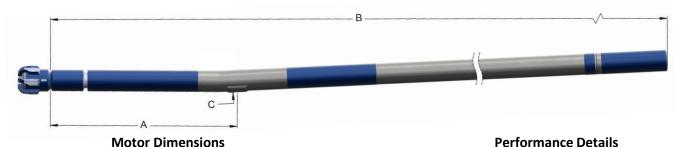

## 525HT-ML 2/3 Lobe 9.0 Stage TECHNICAL SPECIFICATIONS

| Bit to Bend                   | Α     | 46 in (1.17 m)   |  |
|-------------------------------|-------|------------------|--|
| Bit to Top Sub                | В     | 303 in (7.70 m)  |  |
| Radius @ Pad                  | С     | 2.78 in (71 mm)  |  |
|                               | C-1   | 2.88 in (73mm)   |  |
| Straight/Slick Motor OD       |       | 5.25 in (133 mm) |  |
| <b>Top Connection Options</b> | DS38  | DS38, DS40, XT39 |  |
| <b>Bottom Connection</b>      | 3.5 R | 3.5 Reg          |  |